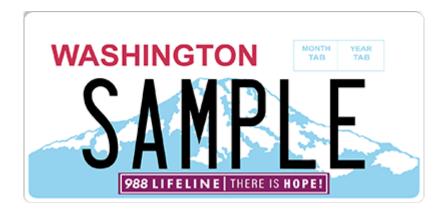

## In September (Suicide Prevention Awareness Month) purchase the Suicide Crisis Line License Plate emblem

Emblems cost \$18 and can be placed on any passenger vehicle, truck, and large trailer license plate, including special and personalized plates.

Fill out a <u>Prevent Veteran Suicide Emblem Application</u> (on the Dept of WA Auxiliary website) and a check/money order for \$18 (one-time \$8 service fee plus \$10 per emblem, payable to the Department of Licensing).